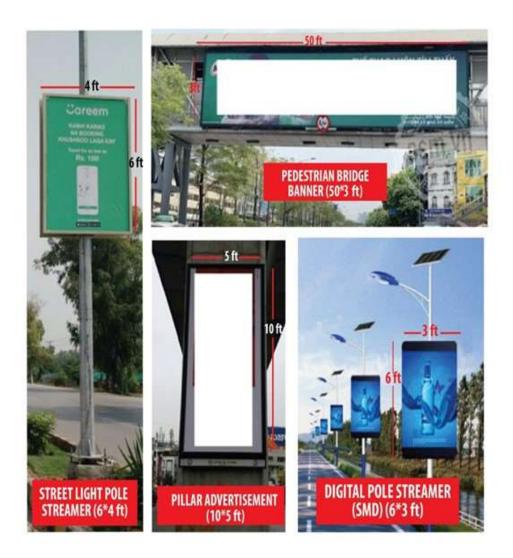

## ADVERTISING ITEM SPECIFICATION

| STREET LIGHT POLE STREAMER: (Light poles PEDES                                                                        | TRIAN BRIDGE BANNER: (Pedestrian                                                                                                                                                                                                                                                                                                                                                                                                                                                                                                                                                                                                            |
|-----------------------------------------------------------------------------------------------------------------------|---------------------------------------------------------------------------------------------------------------------------------------------------------------------------------------------------------------------------------------------------------------------------------------------------------------------------------------------------------------------------------------------------------------------------------------------------------------------------------------------------------------------------------------------------------------------------------------------------------------------------------------------|
| assigned after Tehkal Payan station till the start of<br>Tehkal Bala station and in continuation frombridges<br>chowk | <ul> <li>assigned from Tehkal Bala to Hospital<br/>Station (excluding Mall of Hayatabad<br/>i.e., elevated))</li> <li>Dimension: 50 X 3 ft (600 (W) X 96 (H)<br/>Inches)</li> <li>Corrosion Protection Aluminium/Steel<br/>frame with thickness between 18 to 20<br/>gauge. Angle iron for support between<br/>the Banner frame and bridge railing<br/>shall be 1.5 to 2 inches. Front panel<br/>sheet for flex installation shall be at<br/>least thickness of 28 gauge.</li> <li>Shape: Rectangle</li> <li>Type: Non- Lighting</li> <li>Installation: to be fixed at all corners<br/>with the bridge railing for firm support.</li> </ul> |