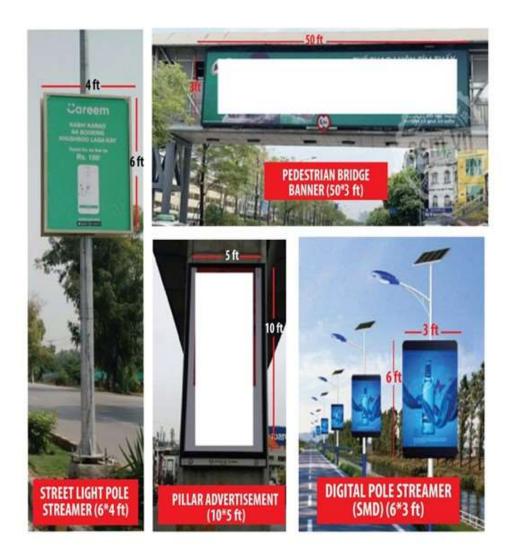

## ADVERTISING ITEM SPECIFICATION

| ITEM # 1:                                                                                                                                                                                                                                                                                                                                                                                                                                                                                                                           | <u>ITEM # 2:</u>                                                                                                                                                                                                                                                                                                                                                                                                                                                                                                                                                                                                                                                |  |
|-------------------------------------------------------------------------------------------------------------------------------------------------------------------------------------------------------------------------------------------------------------------------------------------------------------------------------------------------------------------------------------------------------------------------------------------------------------------------------------------------------------------------------------|-----------------------------------------------------------------------------------------------------------------------------------------------------------------------------------------------------------------------------------------------------------------------------------------------------------------------------------------------------------------------------------------------------------------------------------------------------------------------------------------------------------------------------------------------------------------------------------------------------------------------------------------------------------------|--|
| <ul> <li>STREET LIGHT POLE STREAMER: (Light poles assigned after Tehkal Payan station till the start of Tehkal Bala station and in continuation from University Town Junction to Karkhano Market (excluding elevated portion)</li> <li>(Dimension: 6 X 4 ft (72 (H) X 36 (W) Inches)</li> <li>Outer frame: 2 inches</li> <li>Corrosion Protection Aluminium/Steel frame with thickness between 18 to 20 gauge.</li> <li>Shape: Rectangle</li> <li>Type: Non-Lighting</li> <li>Installation: Fixed Top and bottom clamps.</li> </ul> | <ul> <li>PEDESTRIAN BRIDGE BANNER: (Pedestrian bridges assigned from Tehkal Bala to Hospital chowk Station (excluding Mall of Hayatabad station i.e., elevated))</li> <li>Dimension: 50 X 3 ft (600 (W) X 96 (H) Inches)</li> <li>Corrosion Protection Aluminium/Steel frame with thickness between 18 to 20 gauge. Angle iron for support between the Banner frame and bridge railing shall be 1.5 to 2 inches. Front panel sheet for flex installation shall be at least thickness of 28 gauge.</li> <li>Shape: Rectangle</li> <li>Type: Non- Lighting</li> <li>Installation: to be fixed at all corners with the bridge railing for firm support.</li> </ul> |  |